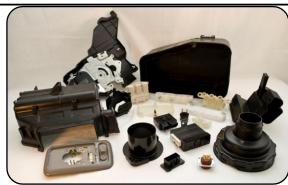

## **Plastic Injection Molding**

- Materials: ABS, ACE, PA, PC, PC/ABS, PE, PET, PP, PS, TPE, etc.
- Additives: Glass Filled, Talc, Minerals, & a variety of colors
- Presses: 42 ranging from 100 Ton to 720 Ton
- Secondary Operations: Drilling, Insertions, Tapping, Welding (vibration/ultasonic), Pad Printing, Hot Stamping, etc.